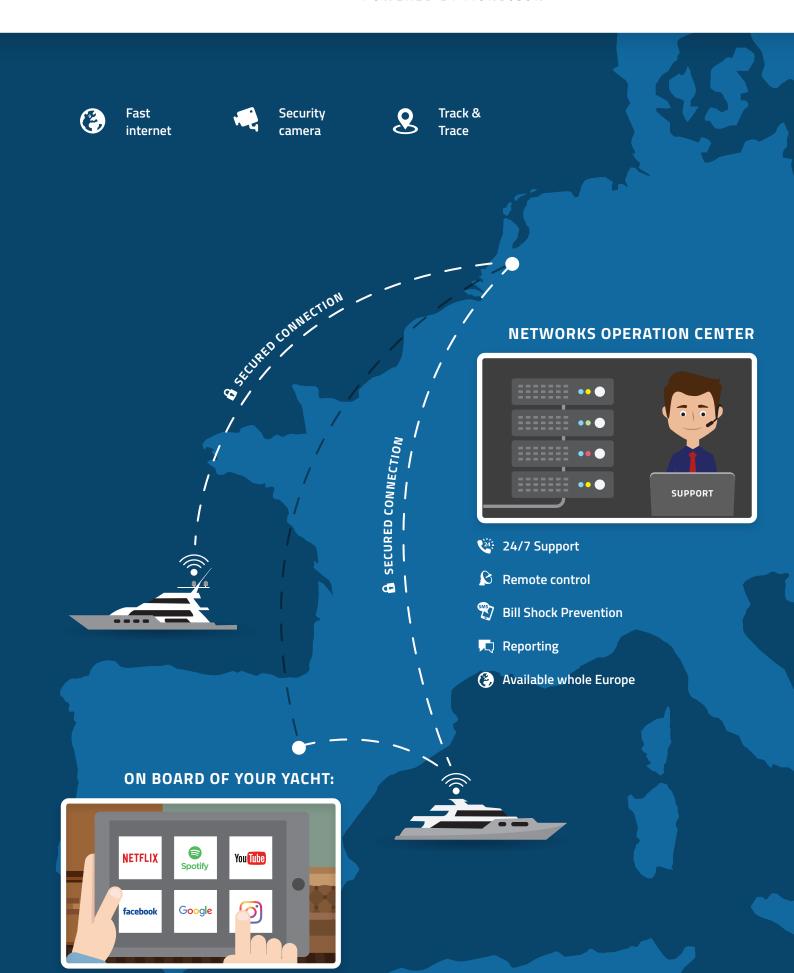

## Fast internet

The Smart Yacht "Stream like you're at home" Solution offers you the unique combination of a professional router, the Smart Yacht app and a Mondicon SIM card. Together, they give you a fast and stable internet experience Europe-wide, up to 10 miles from the coast.

The Mondicon router combines up to 4 SIMs via bonding technology, connecting to all triple-A networks throughout Europe.

## Track & Trace

Geo-fencing makes use of a GPS system. If your yacht is equipped with a location-based service (LBS) or a location-aware device and it enters or leaves an area surrounded by a geo-fence, an alert is generated. This alert contains information about the location of the yacht and is sent to a mobile telephone or email address.